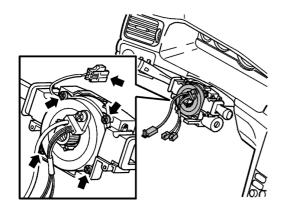

Disconnect the left connector.

## Remove:

- the four screws
- the contact reel.

## Install:

- the contact reel
- the four screws
- the connector.

Zero the contact reel. See Contact reel driver airbag module, resetting. Install the steering wheel. See Replacing the steering wheel (\$80/V70/V70XC) or Steering wheel, replacing (\$60). Install the steering column covers. See Replacing the steering column covers.